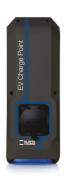

## HomeBox Slim

Private electric vehicle charging station

- Simple but professional EV charger
- Multiple appearance design options
- Output power up to 22 kW
- Mode 3, Type 2 socket
- Simple installation
- Integrated energy meter
- RFID authorization
- 3G / 4G / WiFi / OCPP communication
- Elios.lt web administration

Digital energy meter Cable length 4 m

Dimensions 225 x 205 x 110 mm

Weight 6 kg UV resistant CE certified

Models EM-HBS-22 22 kW EM-HBS-7.2 7,2 kW EM-HBS-11 11 kW EM-HBS-3.6 3,6 kW

Design options