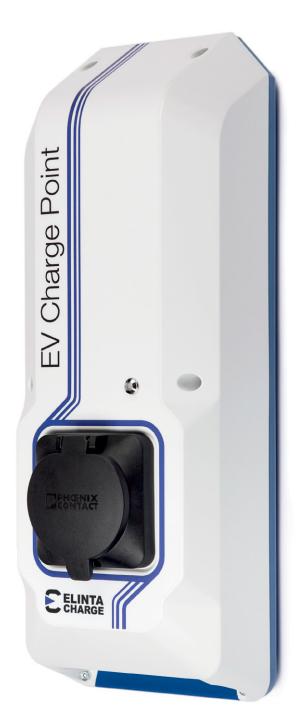

## HomeBox Slim

Private electric vehicle charging station

- Simple but professional EV charger
- Multiple appearance design options
- Output power up to 22 kW
- Mode 3, Type 2 socket
- Simple installation
- Integrated energy meter
- RFID authorization
- 3G / 4G / WiFi / OCPP communication
- Elios.lt web administration

## Charge station can be used at:

Private car parking

Your garage

Fleet parking

Company territory

HomeBox Slim is a simple and cost effective solution for Mode 3, charging up to 22 kW. HomeBox Slim can be used in garages, parking lots and other private areas.

HomeBox Slim is designed to be used at home or office with top industry quality, ensuring long life and high reliability. Charging station is available in 1 or 3 - Phase 16A or 32A.