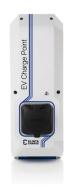

## HomeBox Slim

Private electric vehicle charging station

- Simple but professional EV charger
- Multiple appearance design options
- Output power up to 22 kW
- Mode 3, Type 2 socket
- Simple installation
- Integrated energy meter
- RFID authorization
- 3G / 4G / WiFi / OCPP communication
- Elios.lt web administration

## Charge station can be used at:

Private car parking

Your garage

Fleet parking

Company territory

HomeBox Slim is a simple and cost effective solution for Mode 3, charging up to 22 kW. HomeBox Slim can be used in garages, parking lots and other private areas.

HomeBox Slim is designed to be used at home or office with top industry quality, ensuring long life and high reliability. Charging station is available in 1 or 3 - Phase 16A or 32A.