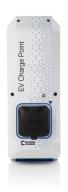

## HomeBox Slim

Private electric vehicle charging station

- Simple but professional EV charger
- Multiple appearance design options
- Output power up to 22 kW
- Mode 3, Type 2 socket
- Simple installation
- Integrated energy meter
- RFID authorization
- 3G / 4G / WiFi / OCPP communication
- Elios.lt web administration

Digital energy meter Cable length 4 m

Dimensions 225 x 205 x 110 mm

Weight 6 kg UV resistant CE certified

Models EM-HBS-22 22 kW EM-HBS-7.2 7,2 kW EM-HBS-11 11 kW EM-HBS-3.6 3,6 kW

Design options