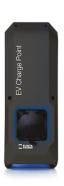

## HomeBox Slim

Private electric vehicle charging station

- Simple but professional EV charger
- Multiple appearance design options
- Output power up to 22 kW
- Mode 3, Type 2 socket
- Simple installation
- Integrated energy meter
- RFID authorization
- 3G / 4G / WiFi / OCPP communication
- Elios.lt web administration

Digital energy meter Cable length 4 m

Dimensions 225 x 205 x 110 mm

Weight 6 kg UV resistant CE certified

Models EM-HBS-22 22 kW EM-HBS-7.2 7,2 kW EM-HBS-11 11 kW EM-HBS-3.6 3,6 kW

Design options